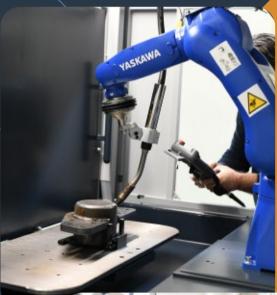

#### **ROBOT MULTIBRAND**

Robot multibrand con portata di 8-10 kg e raggio d'azione 700-900 mm

#### **STAZIONE DI PULIZIA**

Stazione di pulizia ugello torcia Thielmann ad attuazione pneumatica, corredato di soffio olio antiadesivo e di kit taglia filo pneumatico