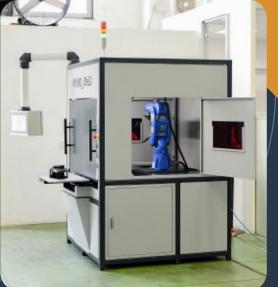

### MYcRO\_*WeLD*

ISOLA DI SALDATURA COMPATTA PER PICCOLI ASSEMBLAGGI.

- Struttura robusta e leggera, corredata di cappa integrata per l'aspirazione dei fumi di saldatura
- Doppia stazione di lavoro per una capacità produttiva raddoppiata rispetto allo standard
  - Compatta e userfriendly, per una facile integrazione in ogni sito produttivo

## MYcRO Weld

WWW.MFSROBOTICS.COM

Il robot è lo specialista della saldatura e l'operatore macchina può assistere al ciclo di lavoro, assicurando prodotti conformi senza alcun patentino o competenze specifiche

#### DOPPIA STAZIONE DI LAVORO

Tavola con doppia stazione di dimensioni unitarie 900x450 mm & payload 250 kg