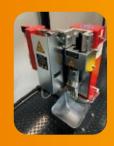

#### **STAZIONE DI PULIZIA**

Stazione di pulizia ugello torcia Thielmann ad attuazione pneumatica, corredato di soffio olio antiadesivo e di kit taglia filo pneumatico