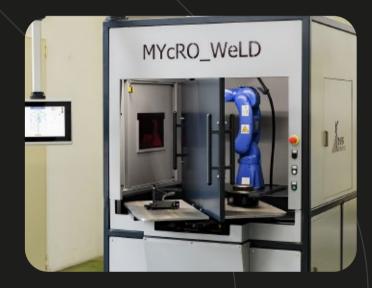

### MYcRO\_*WeLD*

ISOLA DI SALDATURA COMPATTA PER PICCOLI ASSEMBLAGGI.

- Struttura robusta e leggera, corredata di cappa integrata per l'aspirazione dei fumi di saldatura
- Doppia stazione di lavoro per una capacità produttiva raddoppiata rispetto allo standard
  - Compatta e userfriendly, per una facile integrazione in ogni sito produttivo

## MYcRO Weld

WWW.MFSROBOTICS.COM

Il robot è lo specialista della saldatura e l'operatore macchina può assistere al ciclo di lavoro, assicurando prodotti conformi senza alcun patentino o competenze specifiche

#### DOPPIA STAZIONE DI LAVORO

Tavola con doppia stazione di dimensioni unitarie 900x450 mm & payload 250 kg

#### **ROBOT MULTIBRAND**

Robot multibrand con portata di 8-10 kg e raggio d'azione 700-900 mm