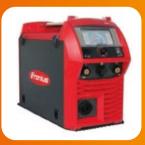

#### GENERATORE DI SALDATURA

Generatore di saldatura Fronius TPS/i 320A-400A con raffreddamento ad aria. Software: STD (standard), LSC (saldatura stabile e senza spruzzi) & PCM (saldatura a impulsi, veloce e affidabile).