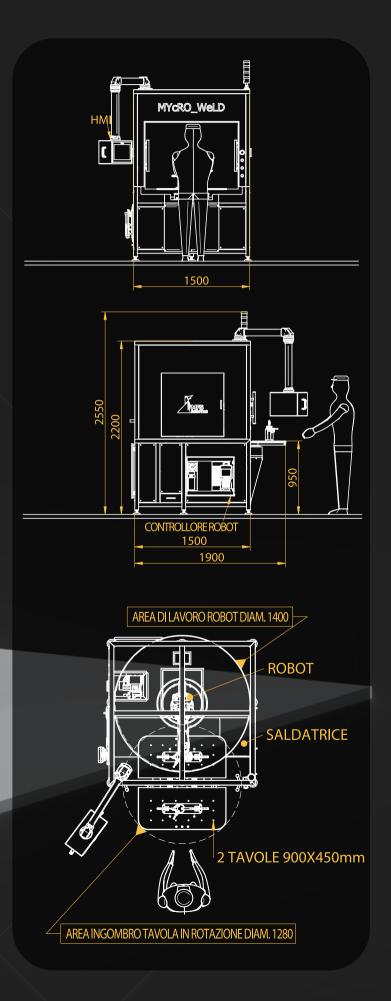

# CARICO UTILE PER TAVOLA

## **500** L x P x H (mm)

#### DOPPIA STAZIONE DI LAVORO

Tavola con doppia stazione di dimensioni unitarie 900x450 mm & payload 250 kg

#### **ROBOT MULTIBRAND**

Robot multibrand con portata di 8-10 kg e raggio d'azione 700-900 mm