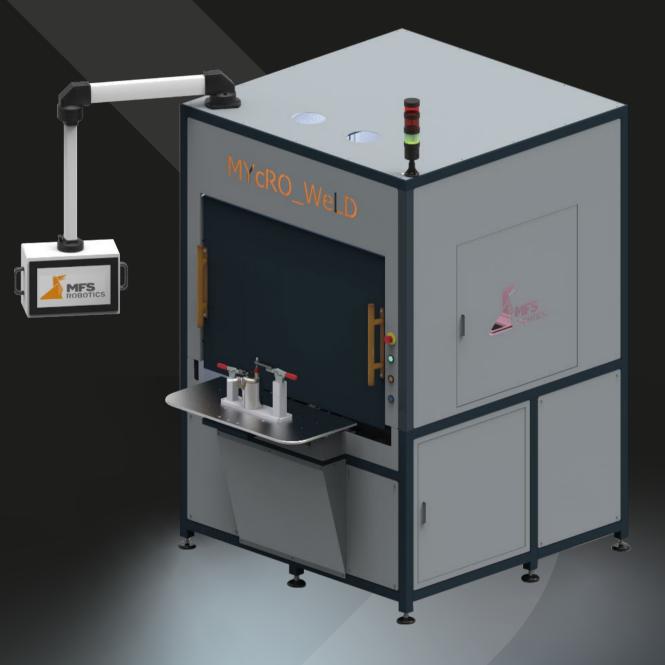

### MYcRO\_*WeLD*

ISOLA DI SALDATURA COMPATTA PER PICCOLI ASSEMBLAGGI.

- Struttura robusta e leggera, corredata di cappa integrata per l'aspirazione dei fumi di saldatura
- Doppia stazione di lavoro per una capacità produttiva raddoppiata rispetto allo standard
  - Compatta e userfriendly, per una facile integrazione in ogni sito produttivo

## MYcRO Weld

WWW.MFSROBOTICS.COM

Il robot è lo specialista della saldatura e l'operatore macchina può assistere al ciclo di lavoro, assicurando prodotti conformi senza alcun patentino o competenze specifiche

#### DOPPIA STAZIONE DI LAVORO

Tavola con doppia stazione di dimensioni unitarie 900x450 mm & payload 250 kg

#### **ROBOT MULTIBRAND**

Robot multibrand con portata di 8-10 kg e raggio d'azione 700-900 mm